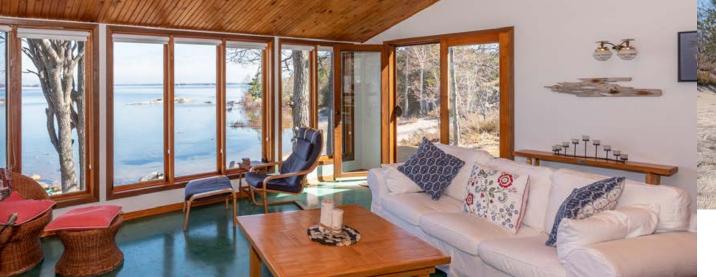

www.MoffatDunlap.com

Play cards or work on a puzzle in the Sunroom

Kitchen with eating area

Another room with a view; choose from one of the three bedrooms.

## The Cottage

Built in 1987, has 1600 sq. ft. of living space with 3 bedrooms and 1 four-piece bathroom. There are multiple decks and an outdoor shower. Off-the-grid living is made possible through a mixture of propane, generators and solar panels.