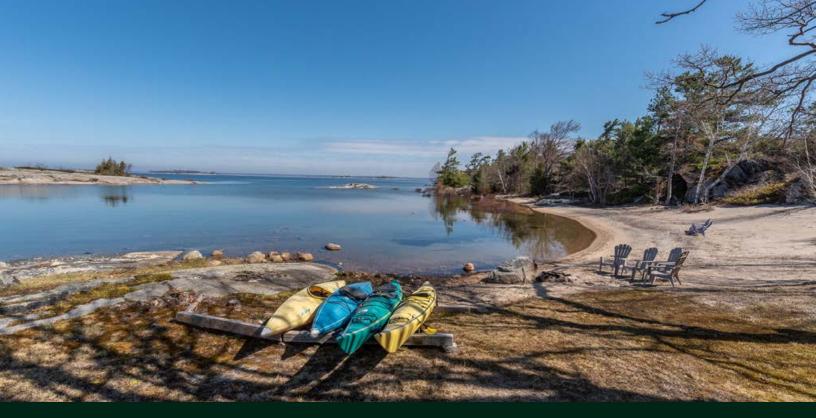

Nestled in the middle of a 26-acre Crown island, sits a 1.4-acre property released from the government in the 1970s. A large beach, a natural cove and a protected harbour make this property private, secluded and peaceful. A short walk away, the adventurer in you can explore the historic lighthouse and jump off the cliffs. Own the only cottage on the island, and revel in all that Jones Island has to offer.

> READING THE PAPER HAS NEVER BEEN SO RELAXING WITH THIS LIVING ROOM VIEW.

Enjoy the view, build sandcastles with your children, teach them how to swim, BBQ on the deck and take in spectacular western sunsets.