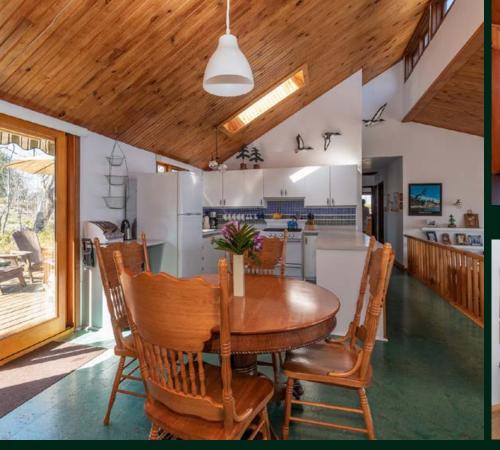

www.MoffatDunlap.com

Play cards or work on a puzzle in the Sunroom

Kitchen with eating area

Another room with a view; choose from one of the three bedrooms.

## The Cottage

Built in 1987, has 1600 sq. ft. of living space with 3 bedrooms and 1 four-piece bathroom. There are multiple decks and an outdoor shower. Off-the-grid living is made possible through a mixture of propane, generators and solar panels.