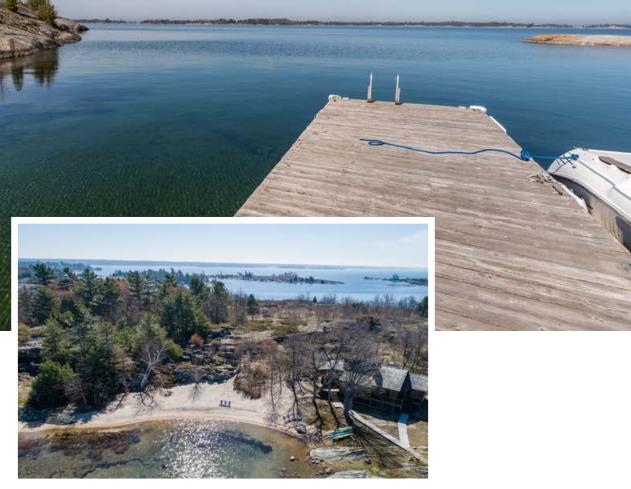

## DIVE IN THE WATER OR FISH FROM YOUR 42 FT. STEEL DOCK.

An aerial view of the property with Parry Island in the distant horizon.

Enjoy quiet mornings to reflect on the day's adventures ahead. Nearest marinas are: Wasauksing Marina, Killbear and Parry Sound.