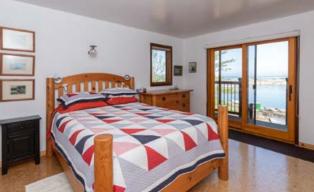

www.MoffatDunlap.com

Play cards or work on a puzzle in the Sunroom

Kitchen with eating area

Another room with a view; choose from one of the three bedrooms.

## The Cottage

Built in 1987, has 1600 sq. ft. of living space with 3 bedrooms and 1 four-piece bathroom. There are multiple decks and an outdoor shower. Off-the-grid living is made possible through a mixture of propane, generators and solar panels.