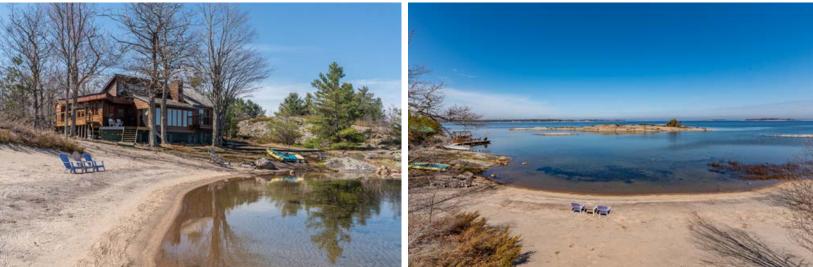

Nestled in the middle of a 26-acre Crown island, sits a 1.4-acre property released from the government in the 1970s. A large beach, a natural cove and a protected harbour make this property private, secluded and peaceful. A short walk away, the adventurer in you can explore the historic lighthouse and jump off the cliffs. Own the only cottage on the island, and revel in all that Jones Island has to offer.

> READING THE PAPER HAS NEVER BEEN SO RELAXING WITH THIS LIVING ROOM VIEW.

Enjoy the view, build sandcastles with your children, teach them how to swim, BBQ on the deck and take in spectacular western sunsets.