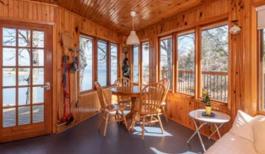

www.MoffatDunlap.com

Play cards or work on a puzzle in the Sunroom

Kitchen with eating area

Another room with a view; choose from one of the three bedrooms.